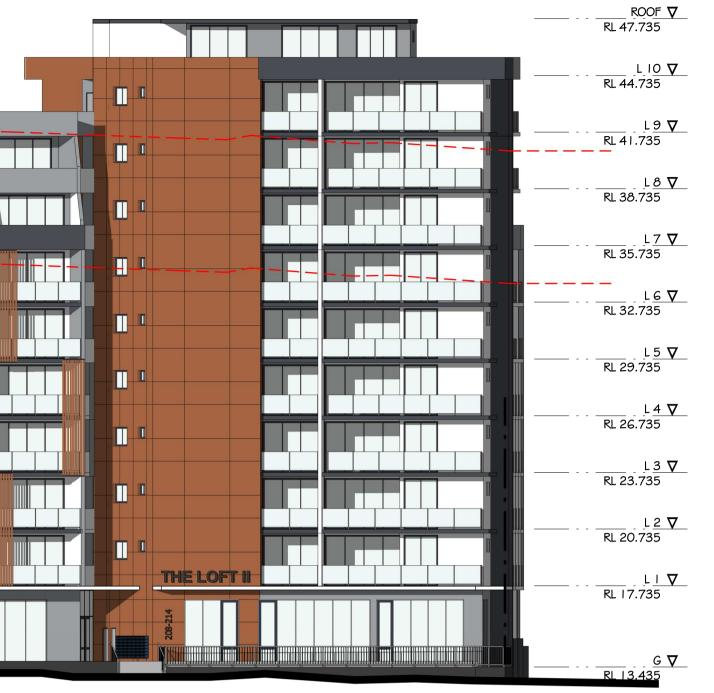

# NEW LANEWAY ELEVATION (SOUTH-WEST) 1 : 200 @ A1 sheet 1 : 200 @ A3 sheet

#### SOUTH EAST ELEVATION | : 200 @ A| sheet | : 200 @ A3 sheet

COPYRIGHT & GENERAL NOTE :

Figured dimensions shall be taken in preference to scaling. Drawing to be read in conjunction with information on first page. Check all dimensions and levels on site before commencing work or ordering materials. All existing ground lines \$ trees location are approximate, therefore to be verified on-site by the builder. Any discrepancies to be verified back to Zhinar Architects before proceeding. All workmanship and materials shall comply with all relevant codes, ordinances, Australian Standards and manufactures instructions. Unless noted "Issued for Construction' drawing not to be used for construction. All art/graphic representations are indicative only. Information on this drawing is the copyright of Zhinar Architects. Copying or using this drawing in whole or part without written permission infringes copyright. ISSUE AMENDMENT

# PARRAMATTA ROAD ELEVATION (NORTH-EAST) 1 : 200 @ A1 sheet 1 : 400 @ A3 sheet

# SMALLWOOD AVE ELEVATION(NORTH-WEST) 1 : 200 @ A1 sheet 1 : 400 @ A3 sheet

Drawing is NOT VALID or issued for use, unless checked