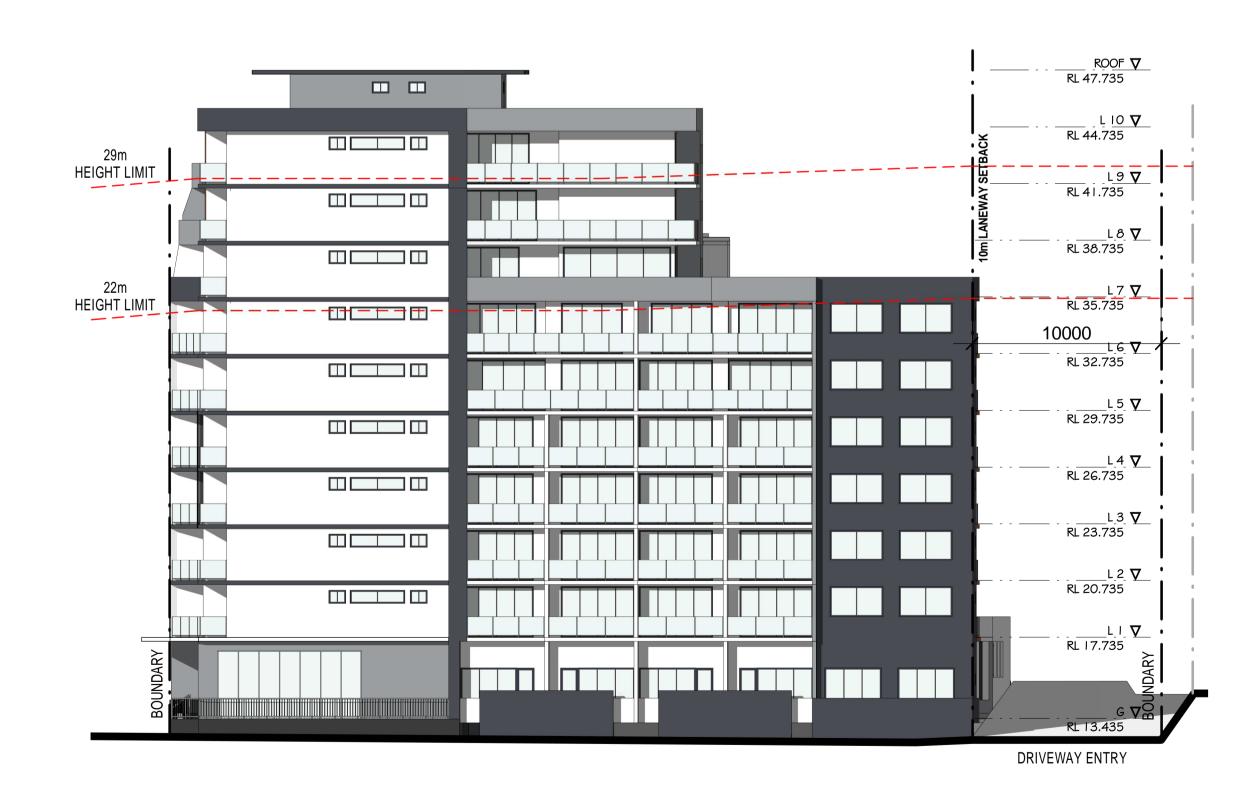

# NEW LANEWAY ELEVATION (SOUTH-WEST) 1 : 200 @ A1 sheet 1 : 200 @ A3 sheet

#### SOUTH EAST ELEVATION | : 200 @ A| sheet | : 200 @ A3 sheet

COPYRIGHT & GENERAL NOTE :

Figured dimensions shall be taken in preference to scaling. Drawing to be read in conjunction with information on first page. Check all dimensions and levels on site before commencing work or ordering materials. All existing ground lines \$ trees location are approximate, therefore to be verified on-site by the builder. Any discrepancies to be verified back to Zhinar Architects before proceeding. All workmanship and materials shall comply with all relevant codes, ordinances, Australian Standards and manufactures instructions. Unless noted "Issued for Construction' drawing not to be used for construction. All art/graphic representations are indicative only. Information on this drawing is the copyright of Zhinar Architects. Copying or using this drawing in whole or part without written permission infringes copyright. ISSUE AMENDMENT