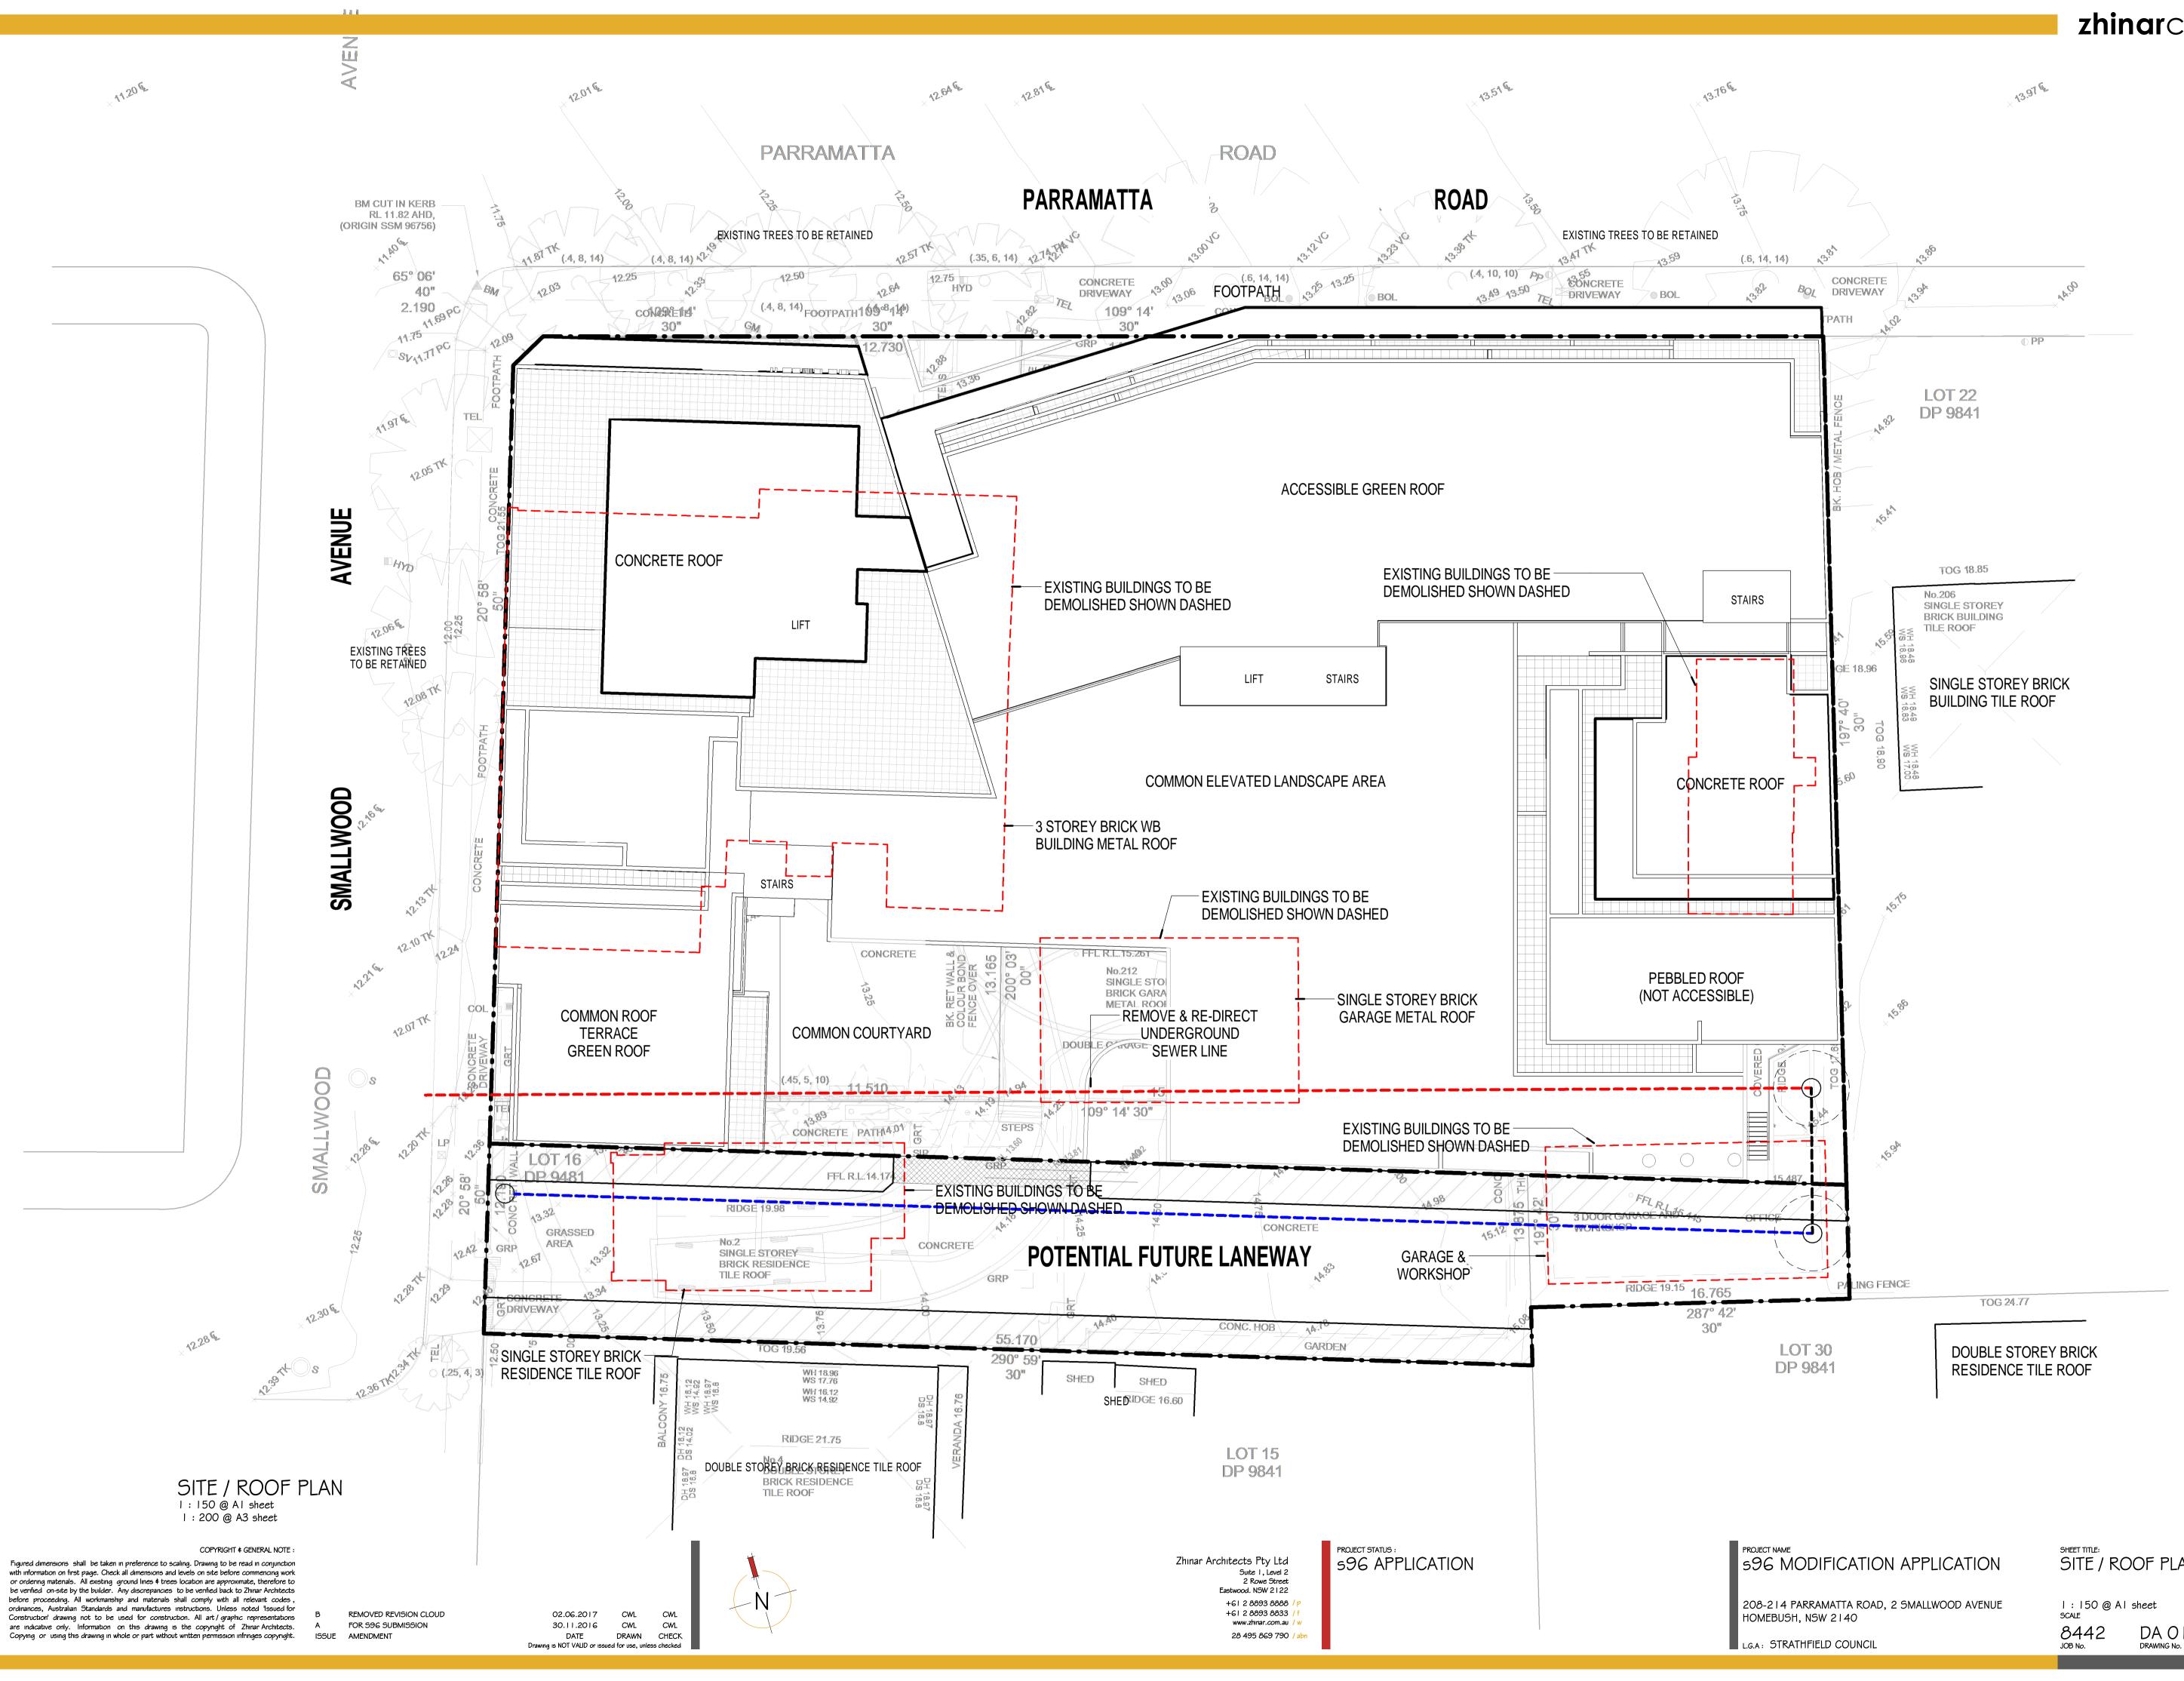

#### zhinarchitects

# SHEET TITLE: SITE / ROOF PLAN

DAOI



# NEW LANEWAY ELEVATION (SOUTH-WEST) 1 : 200 @ A1 sheet 1 : 200 @ A3 sheet



#### SOUTH EAST ELEVATION | : 200 @ A| sheet | : 200 @ A3 sheet

COPYRIGHT & GENERAL NOTE :

Figured dimensions shall be taken in preference to scaling. Drawing to be read in conjunction with information on first page. Check all dimensions and levels on site before commencing work or ordering materials. All existing ground lines \$ trees location are approximate, therefore to be verified on-site by the builder. Any discrepancies to be verified back to Zhinar Architects before proceeding. All workmanship and materials shall comply with all relevant codes, ordinances, Australian Standards and manufactures instructions. Unless noted "Issued for Construc