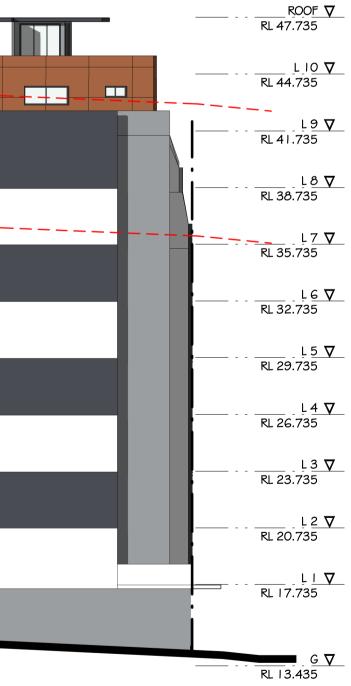

#### SOUTH EAST ELEVATION | : 200 @ A| sheet | : 200 @ A3 sheet

COPYRIGHT & GENERAL NOTE :

Figured dimensions shall be taken in preference to scaling. Drawing to be read in conjunction with information on first page. Check all dimensions and levels on site before commencing work or ordering materials. All existing ground lines \$ trees location are approximate, therefore to be verified on-site by the builder. Any discrepancies to be verified back to Zhinar Architects before proceeding. All workmanship and materials shall comply with all relevant codes, ordinances, Australian Standards and manufactures instructions. Unless noted "Issued for Construction' drawing not to be used for construction. All art/graphic representations are indicative only. Information on this drawing is the copyright of Zhinar Architects. Copying or using this drawing in whole or part without written permission infringes copyright. ISSUE AMENDMENT

## **COLOUR & MATERIAL SCHEDULE**

WALL - APPLIED TEXTURE PAINT FINISH - TYPE 1 PAINT - DULUX - TICKING PG1A7

WINDOWS FRAME ALUMINIUM - MATCH TO DULUX 'MONUMENT'

WALL - FEATURE TILE CLADDING - GREY

FEATURE WALL ALUCOBOND - NATURAL COPPER

SUN SCREEN MATCH TO ALUCOBOND NATURAL COPPER

Zhinar Architects Pty Ltd Suite 1, Level 2 2 Rowe Street Eastwood. NSW 2122 +61 2 8893 8888 / +61 2 8893 8833 / www.zhinar.*co*m.au /w 28 495 869 790 / abn

PROJECT STATUS : 596 APPLICATION

#### 03.

WALL - APPLIED TEXTURE PAINT FINISH - TYPE 2 PAINT - DULUX - ENDLESS DUSK PG1F3

RAILINGS, POST & STRUCTURE DULUX POWDERCOAT - SILVER GREY

#### 04.

WALL - APPLIED TEXTURE PAINT FINISH - TYPE 3 PAINT - DULUX - OFFWHITE

WALL - APPLIED TEXTURE PAINT FINISH - TYPE 4 PAINT - MATCH TO NATURAL COPPER

CHANGES FROM PREVIOUS APPROVED DRAWINGS: - DRIVEWAY RE-LOCATED - BUILDING HEIGHT RAISED BY 200mm - ALL MATERIALS AND COLOURS AMENDED he he he he he he he