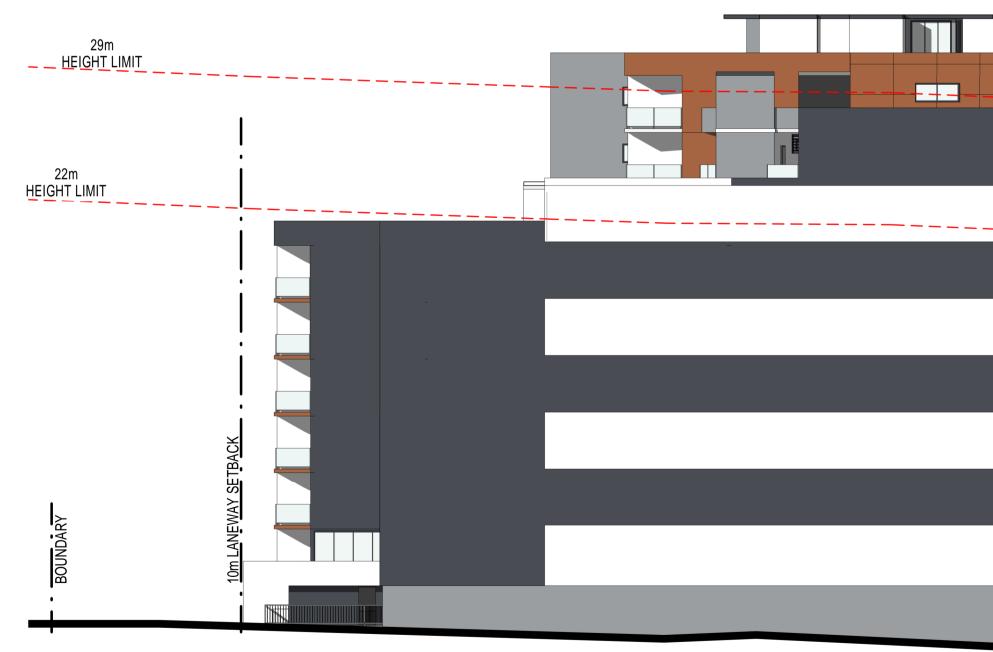

#### zhinarchitects

# SHEET TITLE: SITE / ROOF PLAN

DAOI



# NEW LANEWAY ELEVATION (SOUTH-WEST) 1 : 200 @ A1 sheet 1 : 200 @ A3 sheet



#### SOUTH EAST ELEVATION | : 200 @ A| sheet | : 200 @ A3 sheet

COPYRIGHT & GENERAL NOTE :

Figured dimensions shall be taken in preference to scaling. Drawing to be read in conjunction with information on first page. Check all dimensions and levels on site before commencing work or ordering materials. All existing ground lines \$ trees location are approximate, therefore to be verified on-site by the builder. Any discrepancies to be verified back to Zhinar Architects before proceeding. All workmanship and materials shall comply with all relevant codes, ordinances, Australian Standards and manufactures instructions. Unless noted "Issued for Construction' drawing not to be used for construction. All art/graphic representations are indicative only. Information on this drawing is the copyr