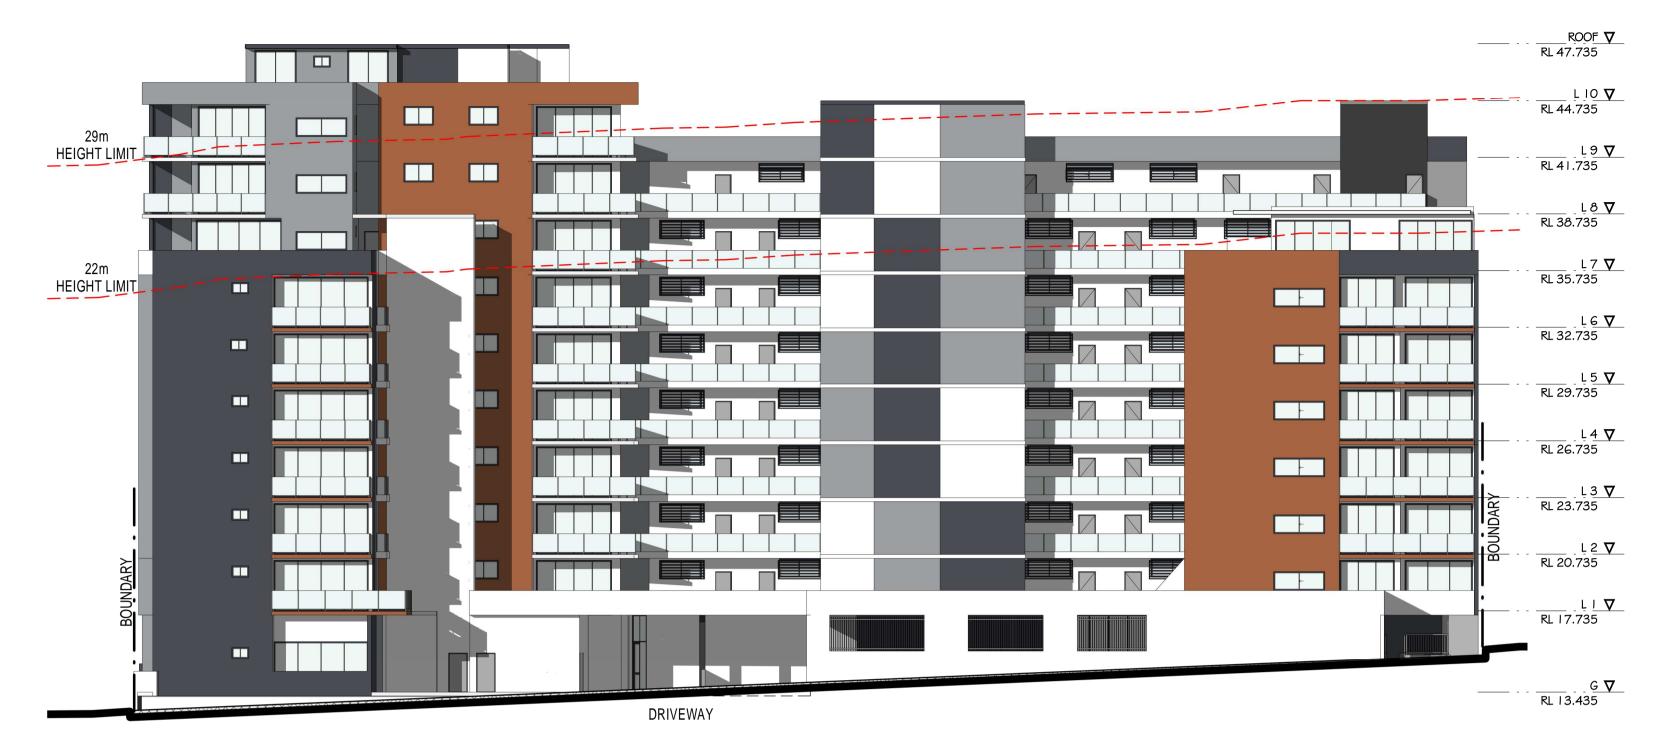

#### SOUTH EAST ELEVATION | : 200 @ A| sheet | : 200 @ A3 sheet

COPYRIGHT & GENERAL NOTE :

Figured dimensions shall be taken in preference to scaling. Drawing to be read in conjunction with information on first page. Check all dimensions and levels on site before commencing work or ordering materials. All existing ground lines \$ trees location are approximate, therefore to be verified on-site by the builder. Any discrepancies to be verified back to Zhinar Architects before proceeding. All workmanship and materials shall comply with all relevant codes, ordinances, Australian Standards and manufactures instructions. Unless noted "Issued for Construction' drawing not to be used for construction. All art/graphic representations are indicative only. Information on this drawing is the copyright of Zhinar Architects. Copying or using this drawing in whole or part without written permission infringes copyright. ISSUE AMENDMENT

#### 04.

WALL - APPLIED TEXTURE PAINT FINISH - TYPE 3 PAINT - DULUX - OFFWHITE

WALL - APPLIED TEXTURE PAINT FINISH - TYPE 4 PAINT - MATCH TO NATURAL COPPER

CHANGES FROM PREVIOUS APPROVED DRAWINGS: - DRIVEWAY RE-LOCATED - BUILDING HEIGHT RAISED BY 200mm - ALL MATERIALS AND COLOURS AMENDED he he he he he he he